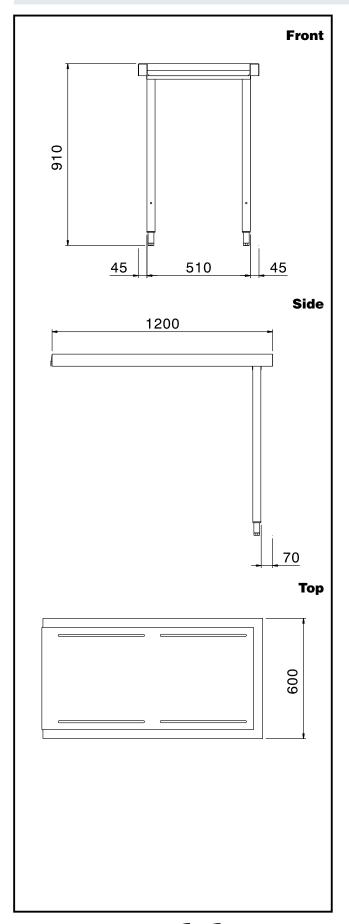

## **Key Information:**

External dimensions, Width:

865303 (BHHLU12)1200 mmExternal dimensions, Depth:600 mmExternal dimensions, Height:910 mmNet weight:12 kg